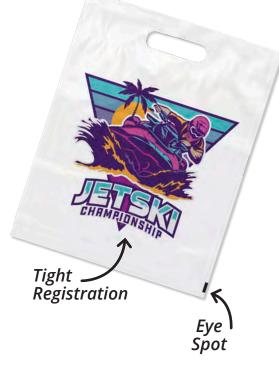

Note: An "eye spot" is printed in the corner of plastic bags for converting purposes.

## **Custom Options:**

- Sizes
- 4-Color Process Printing
- Up to Six Spot Colors
- Larger Quantities
- Additional Bag Colors
- Step & Repeat Scatter Print
- Large Imprints, Full Bleed, and Edge-to-Edge Printing
- Special Packaging